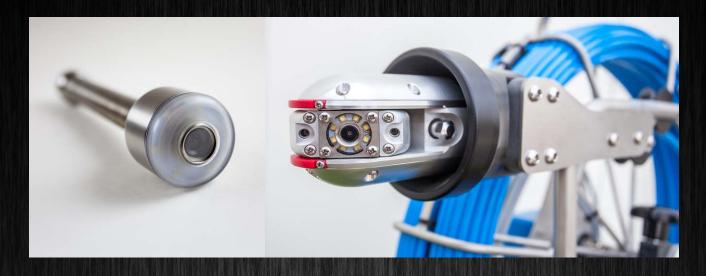

## **REVI 260 - CCTV Equipment**

This version of the portable colour CCTV camera system is intended for inspection of house sewerage including connections in the range of DN 50 - 300. The camera is pushed into the pipeline manually using a reinforced push-rod. Pely cases proof against water splashing are available in three versions - with USB output, SD memory card or PC. Another option is the compact ReBoss USB with or without integrated battery. The camera head with sapphire cover glass has a "Rolmatik - artificial leveling" system. The winch is equipped with an integrated brake and electronics, e.g. for measuring the length of the unwinded push-rod.