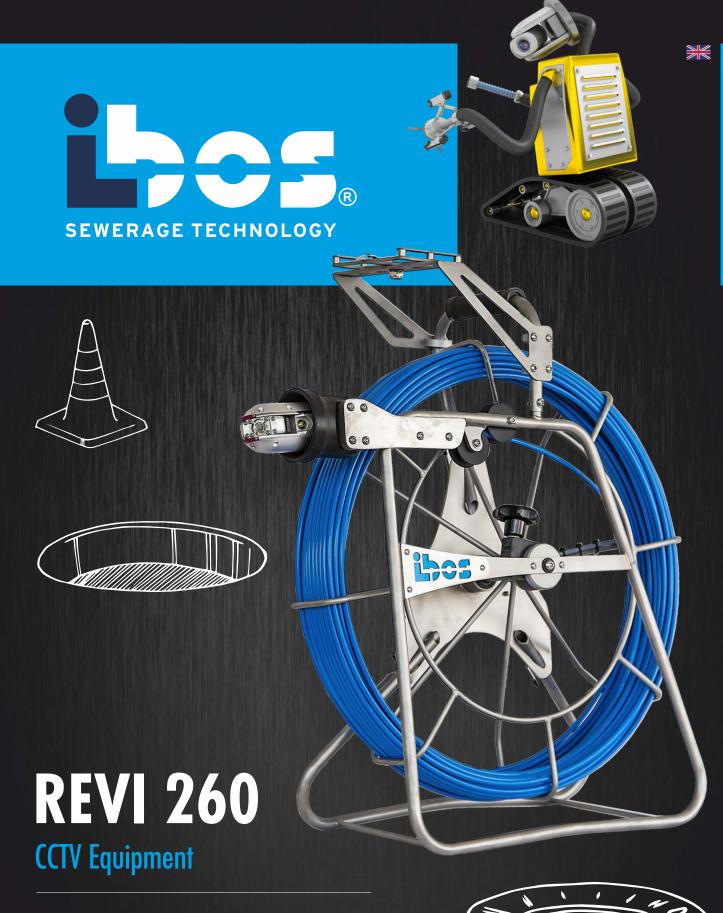

## **REVI 260 - CCTV Equipment**

This version of the portable colour CCTV camera system is intended for inspection of house sewerage including connections in the range of DN 50 - 300. The camera is pushed into the pipeline manually using a reinforced push-rod. Pely cases proof against water splashing are available in three versions - with USB output, SD memory card or PC. Another option is the compact ReBoss USB with or without integrated battery. The camera head with sapphire cover glass has a "Rolmatik - artificial leveling" system. The winch is equipped with an integrated brake and electronics, e.g. for measuring the length of the unwinded push-rod.