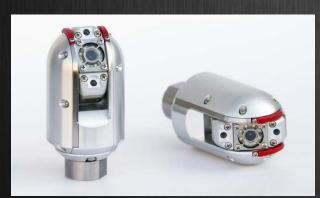

á 694/2b., 370 01 České Budějovice, Czech Republic Tel.: +420 387 310 227, Fax: +420 387 310 226, E-mail: ibos@ibos.cz



www.ibos.cz



## **REVI 260 - CCTV Equipment**

This version of the portable colour CCTV camera system is intended for inspection of house sewerage including connections in the range of DN 50 - 300. The camera is pushed into the pipeline manually using a reinforced push-rod. Pely cases proof against water splashing are available in three versions - with USB output, SD memory card or PC. Another option is the compact ReBoss USB with or without integrated battery. The camera head with sapphire cover glass has a "Rolmatik - artificial leveling" system. The winch is equipped with an integrated brake and electronics, e.g. for measuring the length of the unwinded push-rod.



Option: Rotary camera head