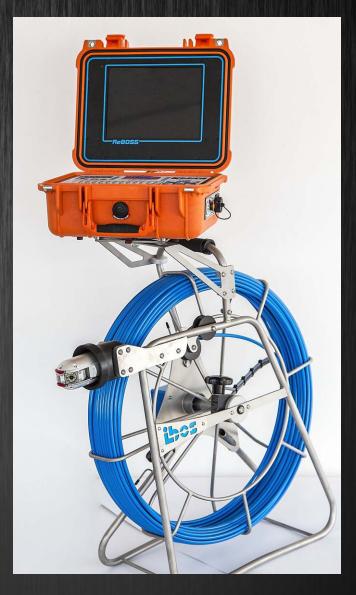

## **REVI 260 - CCTV Equipment**

This version of the portable colour CCTV camera system is intended for inspection of house sewerage including connections in the range of DN 50 - 300. The camera is pushed into the pipeline manually using a reinforced push-rod. Pely cases proof against water splashing are available in three versions - with USB output, SD memory card or PC. Another option is the compact ReBoss USB with or without integrated battery. The camera head with sapphire cover glass has a "Rolmatik - artificial leveling" system. The winch is equipped with an integrated brake and electronics, e.g. for measuring the length of the unwinded push-rod.