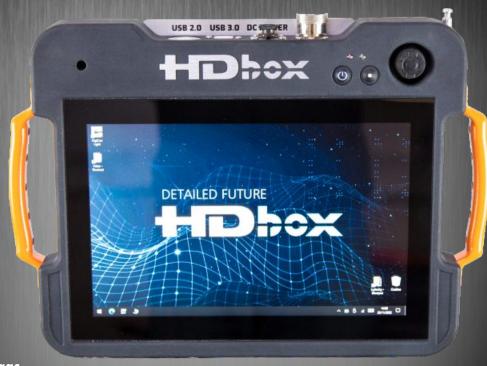

# HDbex

**NEW** 

Intel Core i5 8 GB of RAM 250 GB SSD disk Built-in battery Wi-Fi, Bluetooth

Touch control panel with integrated PC and battery designed to control HD 260 and HD 350 push rod cameras.

### NEUE

Touch control panel with integrated PC and battery designed to control HD 260 and HD 350 push rod cameras.

- Touch control panel with integrated PC and Windows OS
- Joystick for controlling the rotary camera head
- Built-in 9600 mAh battery, recharging possible from the mains or car socket, lasts up to 5 hours
- Resolution 1280 x 800 pix, diagonal 12", high brightness 1000 cd/m2, touch control
- USB 2.0/ USB 3.0, WIFI connectivity, light weight and practical ergonomics, dimensions 397 x 280 x 57 mm
- Equipped with DigiCan Light software, can also be supplied with DigiCan PRO with the possibility of creating inspection reports (option)