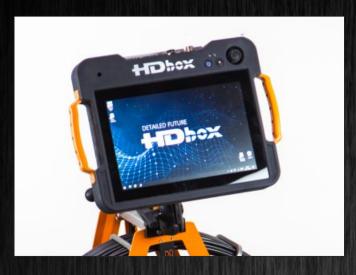

# HDbex

**NEW** 

Intel Core i5 8 GB of RAM 250 GB SSD disk Built-in battery Wi-Fi, Bluetooth

Touch control panel with integrated PC and battery designed to control HD 260 and HD 350 push rod cameras.

### NEUE

Touch control panel with integrated PC and battery designed to control HD 260 and HD 350 push rod cameras.

- Touch control panel with integrated PC and Windows OS
- Joystick for controlling the rotary camera head
- Built-in 9600 mAh battery, recharging possible from the mains or car socket, lasts up to 5 hours
- Resolution 1280 x 800 pix, diagonal 12", high brightness 1000 cd/m2, touch control
- USB 2.0/ USB 3.0, WIFI connectivity, light weight and practical ergonomics, dimensions 397 x 280 x 57 mm
- Equipped with DigiCan Light software, can also be supplied with DigiCan PRO with the possibility of creating inspection reports (option)