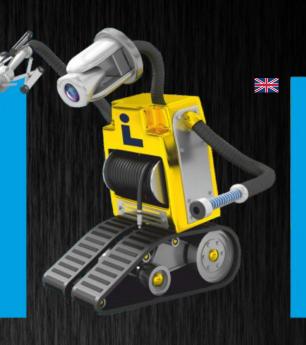

# HDbex

**NEW** 

Intel Core i5 8 GB of RAM 250 GB SSD disk Built-in battery Wi-Fi, Bluetooth

Touch control panel with integrated PC and battery designed to control HD 260 and HD 350 push rod cameras.

### NEUE

Touch control panel with integrated PC and battery designed to control HD 260 and HD 350 push rod cameras.

- Touch control panel with integrated PC and Windows OS
- Joystick for controlling the rotary camera head
- Built-in 9600 mAh battery, recharging possible from the mains or car socket, lasts up to 5 hours
- Resolution 1280 x 800 pix, diagonal 12", high brightness 1000 cd/m2, touch control
- USB 2.0/ USB 3.0, WIFI connectivity, light weight and practical ergonomics, dimensions 397 x 280 x 57 mm
- Equipped with DigiCan Light software, can also be supplied with DigiCan PRO with the possibility of creating inspection reports (option)

### Display:

- Resolution 1280 x 800 pix
- 12" display
- High luminance 1000 cd/m2

#### PC.

- Windows 10 operating system
- Intel Core i5 6300U
- SSD 250 GB, operating memory 8 GB