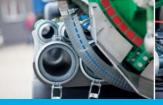

## - suction and high-pressure superstructure

Reliable help for intake of sludge and high-pressure cleaning of pipes is represented by the superstructures IBOS KOMBO. Our company produces the custom-tailored superstructures according to customer wishes. You can choose from different volumes of tank, various power of single units and equipment.

The installation is made on 2-, 3- or 4-axle chassis according to the transported load. The tank can be divided by fixed dividing wall on the sludge and water part, or you can choose the movable partition with adjustable tank dividing. The quality is guaranteed thanks to use of high-quality components as Jurop, Speck, Pratissoli, etc. and complete production made by our practised employees.