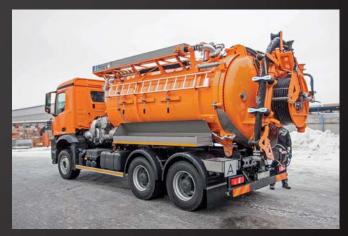

## - suction and high-pressure superstructure

Reliable help for intake of sludge and high-pressure cleaning of pipes is represented by the superstructures IBOS KOMBO. Our company produces the custom-tailored superstructures according to customer wishes. You can choose from different volumes of tank, various power of single units and equipment.

The installation is made on 2-, 3- or 4-axle chassis according to the transported load. The tank can be divided by fixed dividing wall on the sludge and water part, or you can choose the movable partition with adjustable tank dividing. The quality is guaranteed thanks to use of high-quality components as Jurop, Speck, Pratissoli, etc. and complete production made by our practised employees.