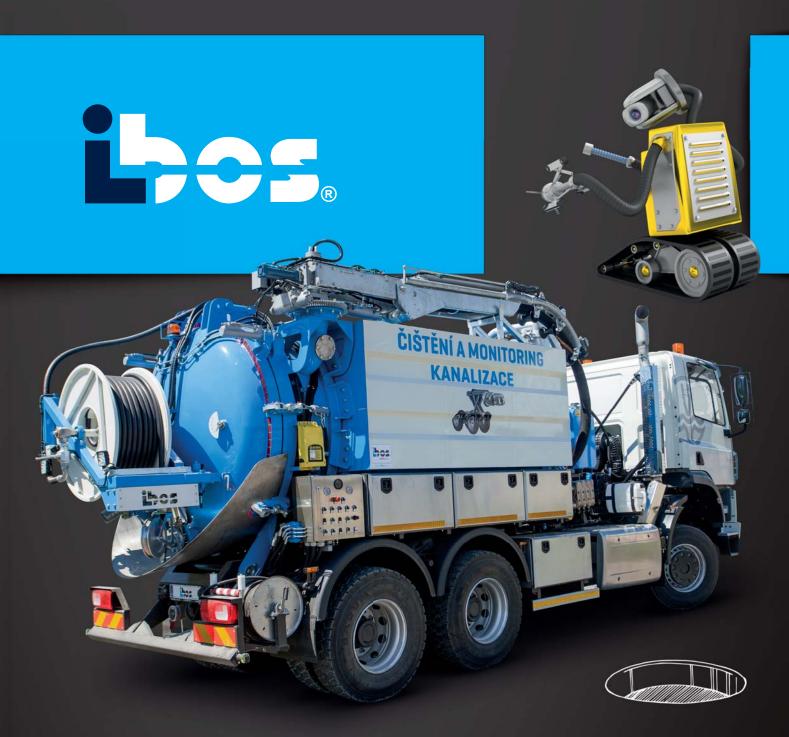

## **IBOS KOMBO**

Suction and high-pressure superstructure

## **IBOS KOMBO**

## - suction and high-pressure superstructure

Reliable help for intake of sludge and high-pressure cleaning of pipes is represented by the superstructures IBOS KOMBO. Our company produces the custom-tailored superstructures according to customer wishes. You can choose from different volumes of tank, various power of single units and equipment.

The installation is made on 2-, 3- or 4-axle chassis according to the transported load. The tank can be divided by fixed dividing wall on the sludge and water part, or you can choose the movable partition with adjustable tank dividing. The quality is guaranteed thanks to use of high-quality components as Jurop, Speck, Pratissoli, etc. and complete production made by our practised employees.