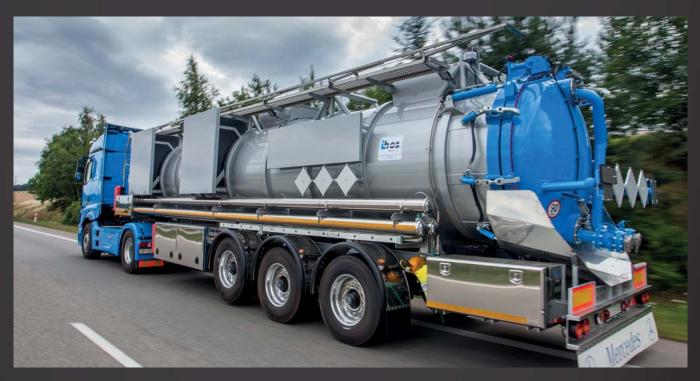

## - suction and high-pressure superstructure

Reliable help for intake of sludge and high-pressure cleaning of pipes is represented by the superstructures IBOS KOMBO. Our company produces the custom-tailored superstructures according to customer wishes. You can choose from different volumes of tank, various power of single units and equipment.

The installation is made on 2-, 3- or 4-axle chassis according to the transported load. The tank can be divided by fixed dividing wall on the sludge and water part, or you can choose the movable partition with adjustable tank dividing. The quality is guaranteed thanks to use of high-quality components as Jurop, Speck, Pratissoli, etc. and complete production made by our practised employees.