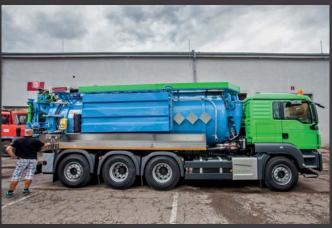

## - suction and high-pressure superstructure

Reliable help for intake of sludge and high-pressure cleaning of pipes is represented by the superstructures IBOS KOMBO. Our company produces the custom-tailored superstructures according to customer wishes. You can choose from different volumes of tank, various power of single units and equipment.

The installation is made on 2-, 3- or 4-axle chassis according to the transported load. The tank can be divided by fixed dividing wall on the sludge and water part, or you can choose the movable partition with adjustable tank dividing. The quality is guaranteed thanks to use of high-quality components as Jurop, Speck, Pratissoli, etc. and complete production made by our practised employees.