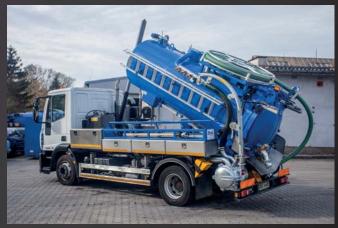

## - suction and high-pressure superstructure

Reliable help for intake of sludge and high-pressure cleaning of pipes is represented by the superstructures IBOS KOMBO. Our company produces the custom-tailored superstructures according to customer wishes. You can choose from different volumes of tank, various power of single units and equipment.

The installation is made on 2-, 3- or 4-axle chassis according to the transported load. The tank can be divided by fixed dividing wall on the sludge and water part, or you can choose the movable partition with adjustable tank dividing. The quality is guaranteed thanks to use of high-quality components as Jurop, Speck, Pratissoli, etc. and complete production made by our practised employees.