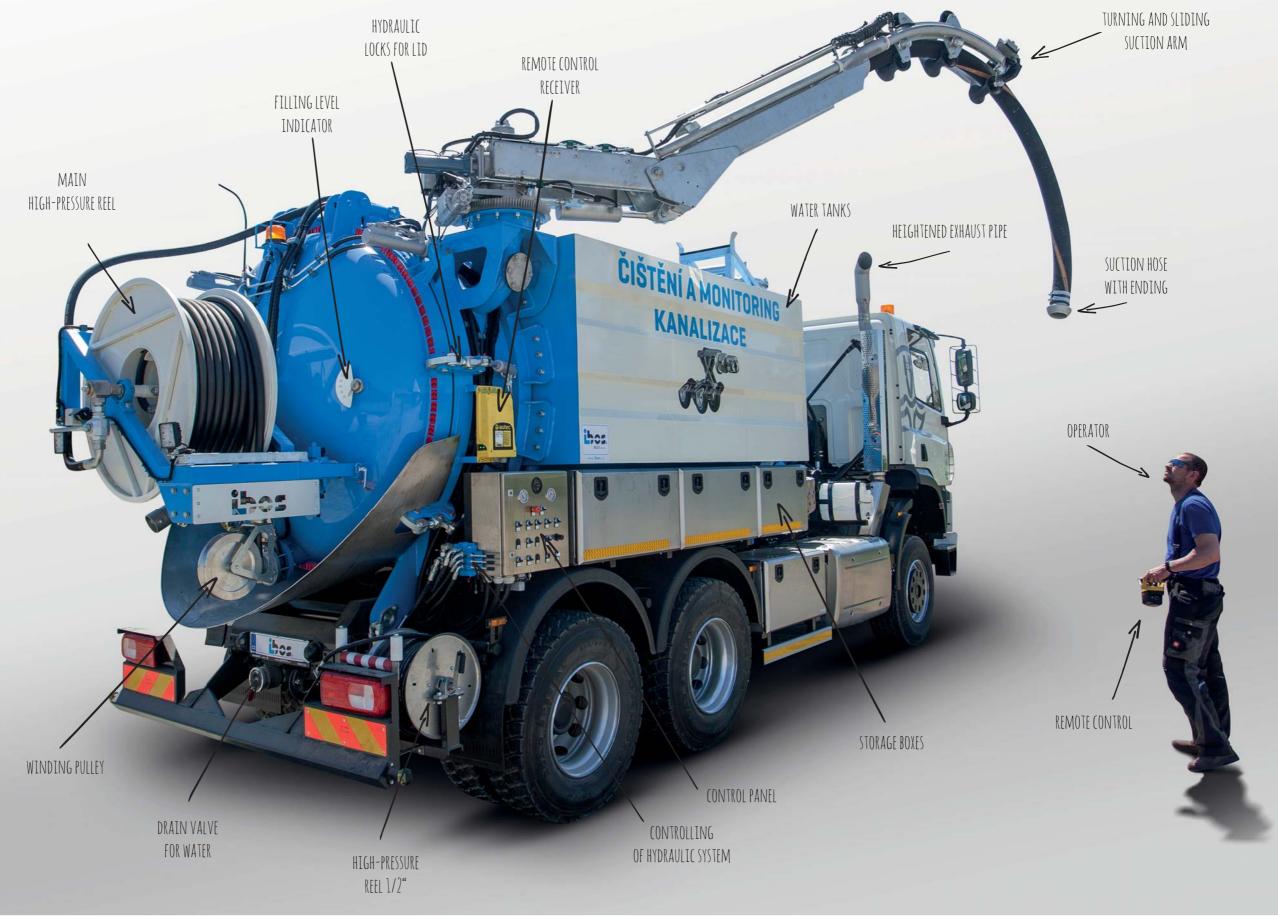

## - suction and high-pressure superstructure

Reliable help for intake of sludge and high-pressure cleaning of pipes is represented by the superstructures IBOS KOMBO. Our company produces the custom-tailored superstructures according to customer wishes. You can choose from different volumes of tank, various power of single units and equipment.

The installation is made on 2-, 3- or 4-axle chassis according to the transported load. The tank can be divided by fixed dividing wall on the sludge and water part, or you can choose the movable partition with adjustable tank dividing. The quality is guaranteed thanks to use of high-quality components as Jurop, Speck, Pratissoli, etc. and complete production made by our practised employees.

Our sales representatives help you to assemble the vehicle, which will exactly fit to your requirements and will carry out the work with maximal