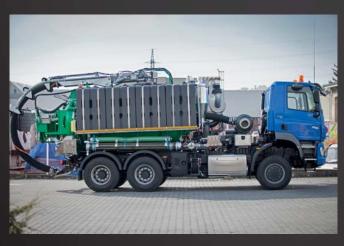

## - suction and high-pressure superstructure

Reliable help for intake of sludge and high-pressure cleaning of pipes is represented by the superstructures IBOS KOMBO. Our company produces the custom-tailored superstructures according to customer wishes. You can choose from different volumes of tank, various power of single units and equipment.

The installation is made on 2-, 3- or 4-axle chassis according to the transported load. The tank can be divided by fixed dividing wall on the sludge and water part, or you can choose the movable partition with adjustable tank dividing. The quality is guaranteed thanks to use of high-quality components as Jurop, Speck, Pratissoli, etc. and complete production made by our practised employees.