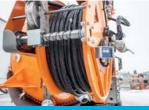

## - suction and high-pressure superstructure

Reliable help for intake of sludge and high-pressure cleaning of pipes is represented by the superstructures IBOS KOMBO. Our company produces the custom-tailored superstructures according to customer wishes. You can choose from different volumes of tank, various power of single units and equipment.

The installation is made on 2-, 3- or 4-axle chassis according to the transported load. The tank can be divided by fixed dividing wall on the sludge and water part, or you can choose the movable partition with adjustable tank dividing. The quality is guaranteed thanks to use of high-quality components as Jurop, Speck, Pratissoli, etc. and complete production made by our practised employees.