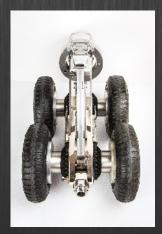

## Boss 135

## **NEW**

New Boss 135 camera crawler further expands the CamBoss series and thus contributes to greater variability of the entire system. Boss 135 construction is based on the very popular model of the lower series, from which it took over the simplicity and user friendliness. It is especially suitable for simpler inspection work, where it is not necessary crawler turning or change the height of the manual pantograph in the pipeline.

- Range of application DN 150 to DN 800
- LED lights with an output of 18W for perfect lighting conditions
- The crawler is equipped with MAXON brushless motors with an output of 75 W and a long life
- Camera head KZ95CB
- The possibility to equip the camera head with lasers suitable for example for cracks measuring or point measurement
- Monitoring of internal pressure, watertightness of the crawler up to 1 bar