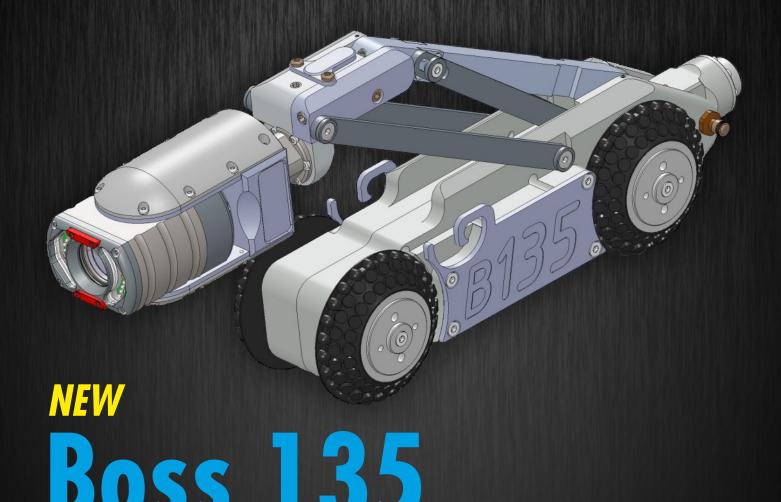

## Boss 135

## **NEW**

New Boss 135 camera crawler further expands the CamBoss series and thus contributes to greater variability of the entire system. Boss 135 construction is based on the very popular model of the lower series, from which it took over the simplicity and user friendliness. It is especially suitable for simpler inspection work, where it is not necessary crawler turning or change the height of the manual pantograph in the pipeline.

- Range of application DN 150 to DN 800
- LED lights with an output of 18W for perfect lighting conditions
- The crawler is equipped with MAXON brushless motors with an output of 75 W and a long life
- Camera head KZ95CB
- The possibility to equip the camera head with lasers suitable for example for cracks measuring or point measurement
- Monitoring of internal pressure, watertightness of the crawler up to 1 bar