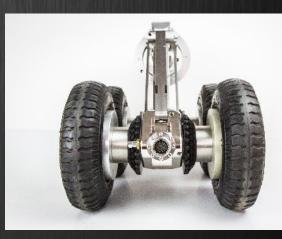

## Boss 135

## **NEW**

New Boss 135 camera crawler further expands the CamBoss series and thus contributes to greater variability of the entire system. Boss 135 construction is based on the very popular model of the lower series, from which it took over the simplicity and user friendliness. It is especially suitable for simpler inspection work, where it is not necessary crawler turning or change the height of the manual pantograph in the pipeline.

- Range of application DN 150 to DN 800
- LED lights with an output of 18W for perfect lighting conditions
- The crawler is equipped with MAXON brushless motors with an output of 75 W and a long life
- Camera head KZ95CB
- The possibility to equip the camera head with lasers suitable for example for cracks measuring or point measurement
- Monitoring of internal pressure, watertightness of the crawler up to 1 bar