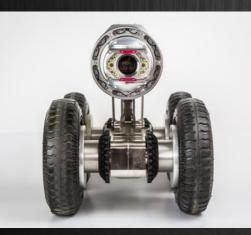

## Boss 135

## **NEW**

New Boss 135 camera crawler further expands the CamBoss series and thus contributes to greater variability of the entire system. Boss 135 construction is based on the very popular model of the lower series, from which it took over the simplicity and user friendliness. It is especially suitable for simpler inspection work, where it is not necessary crawler turning or change the height of the manual pantograph in the pipeline.

- Range of application DN 150 to DN 800
- LED lights with an output of 18W for perfect lighting conditions
- The crawler is equipped with MAXON brushless motors with an output of 75 W and a long life
- Camera head KZ95CB
- The possibility to equip the camera head with lasers suitable for example for cracks measuring or point measurement
- Monitoring of internal pressure, watertightness of the crawler up to 1 bar