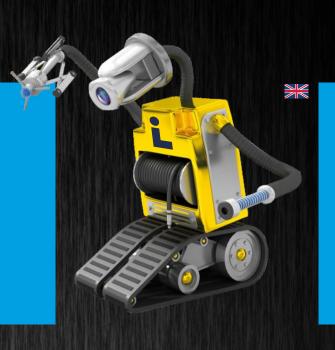

## **NEW**

New Boss 135 camera crawler further expands the CamBoss series and thus contributes to greater variability of the entire system. Boss 135 construction is based on the very popular model of the lower series, from which it took over the simplicity and user friendliness. It is especially suitable for simpler inspection work, where it is not necessary crawler turning or change the height of the manual pantograph in the pipeline.

- Range of application DN 150 to DN 800
- LED lights with an output of 18W for perfect lighting conditions
- The crawler is equipped with MAXON brushless motors with an output of 75 W and a long life
- Camera head KZ95CB
- The possibility to equip the camera head with lasers suitable for example for cracks measuring or point measurement
- Monitoring of internal pressure, watertightness of the crawler up to 1 bar